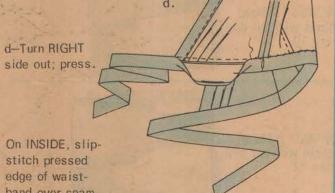

c-Fold waistband and tie ends in half, lengthwise RIGHT sides together. Stitch to small dots, as shown. Trim seams and corners.

Press under 5/8" on remaining edge of waistband;

On INSIDE, slipstitch pressed edge of waistband over seam