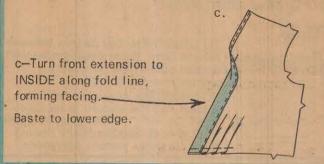

c-Turn facing to INSIDE; press. Machine-baste raw edges together.

d-To make INSIDE tuck, on facing side, fold along solid line. Stitch along broken line. Press tuck, as shown.

e-Turn finished edges to INSIDE along fold line, forming facings. (Do not press.) Baste across ends of facings, as shown.