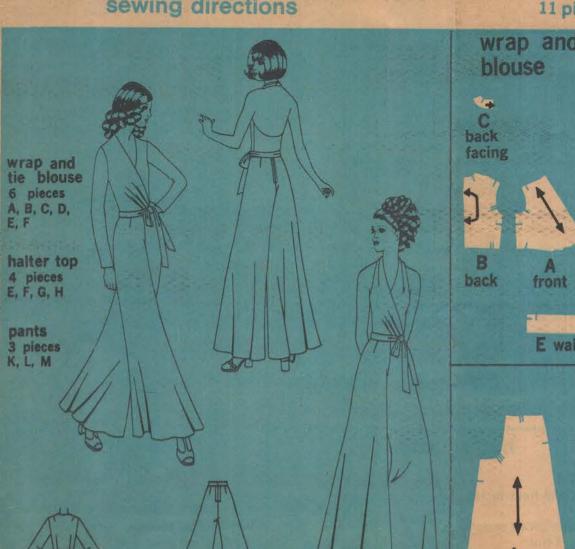

## 5355

MISSES' WRAP AND TIE BLOUSE, HALTER TOP AND PANTS: The wrap and tie blouse and halter top are pleated to waistband and tie ends and fasten at side front. The blouse has long set-in sleeves. The pants have back zipper closing and waistband.

#### wrap and tie blouse