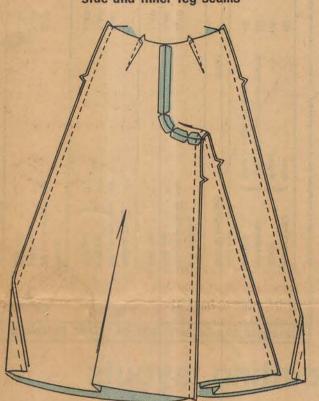

side and inner leg seams

Stitch front to back at side seams. Stitch inner leg seam

UNIT 3 waistband a-Press under

5/8" on unnotched edge of waistband; trim to 1/4". b-With RIGHT sides

together, pin band to pants, matching centers and small dots. Baste, easing pants to fit waistband. Stitch. Trim seam; press toward band.