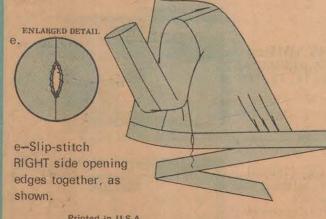

Press seam toward sleeve, shrinking out fulness.

UNIT 5 waistband and tie ends

ENLARGED DETAIL

a-With RIGHT sides together, pin waistband and tie end sections (E) to waistband section (F) at side seams, matching small dots. Stitch RIGHT side seam, leaving openings between small dots, as shown. Stitch entire LEFT side seam.

c-Fold waistband and tie ends in half, lengthwise RIGHT sides together. Stitch to small dots, as shown. Trim seams and corners.

Press under 5/8" on remaining edge of waistband;

On INSIDE, slipstitch pressed edge of waistband over seam