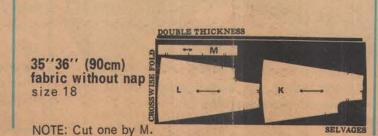

# DOUBLE THICKNESS 35''36'' (90cm) fabric without nap sizes 8, 10, 12, 14, 16 NOTE: Cut one by M.

44"45" (115cm) fabric without nap size 12

DOUBLE THICKNESS

SELVAGES

SELVAGES

SELVAGES

SELVAGES

SELVAGES