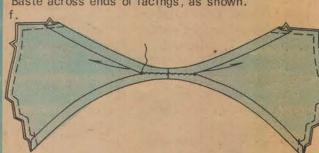

c-Turn facing to INSIDE; press. Machine-baste raw edges together.

d-To make INSIDE tuck, on facing side, fold along solid line. Stitch along broken line. Press tuck, as shown.

e-Turn finished edges to INSIDE along fold line, forming facings. (Do not press.) Baste across ends of facings, as shown.

f-Slip-stitch facings together between medium dots, as shown.

g-To make soft pleats at lower edge, on OUTSIDE, fold along solid lines. Bring folds to broken lines. Baste across lower edge.

UNIT 2 back and back facing a-Press under 5/8" on side edges of back facing; (single notched edges) trim to 1/4'