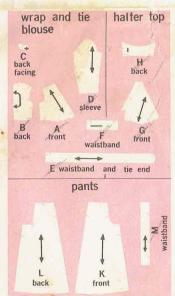

# select pattern pieces for your view 11 pieces given

44"45" (115cm)

size 8

fabric without nap

NOTE: Cut one by N

#### tie blouse

NOTE: Cut one by F.

35"36" (90cm) fabric without nap sizes 8, 10, 12

35"36" (90cm) fabric without nap sizes 14, 16, 18

44"45" (115cm) fabric without nap sizes 8, 10, 12, 14

44"45" (115cm) fabric without nap sizes 16, 18

#### halter top

35" 36"
(90cm) fabric without nap sizes 8, 10, 12

58"60" (150cm) fabric without nap all sizes NOTE: Cut one by F.

# DOUBLE THICKNESS 35''36'' (90cm) fabric without nap sizes 8, 10, 12, 14, 16 NOTE: Cut one by M.

44"45" (115cm) fabric without nap size 12

DOUBLE THICKNESS

SELVAGES

SELVAGES

SELVAGES

SELVAGES

SELVAGES