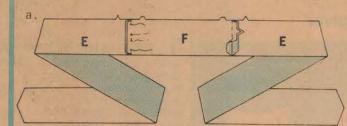

Press seam toward sleeve, shrinking out fulness.

UNIT 5 waistband and tie ends

ENLARGED DETAIL

a-With RIGHT sides together, pin waistband and tie end sections (E) to waistband section (F) at side seams, matching small dots. Stitch RIGHT side seam, leaving openings between small dots, as shown. Stitch entire LEFT side seam.

c-Fold waistband and tie ends in half, lengthwise RIGHT sides together. Stitch to small dots, as shown. Trim seams and corners.

Press under 5/8" on remaining edge of waistband;

On INSIDE, slipstitch pressed edge of waistband over seam