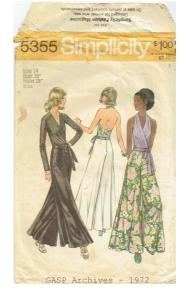

# 5355 Smole by \$100 IN SA-8 CANAD

Size 14 Bust 36" Waist 28" Miss

GASP Archives - 1972

## 5355

MISSES' WRAP AND TIE BLOUSE, HALTER TOP AND PANTS: The wrap and tie blouse and halter top are pleated to waistband and tie ends and fasten at side front. The blouse has long set-in sleeves. The pants have back zipper closing and waistband.