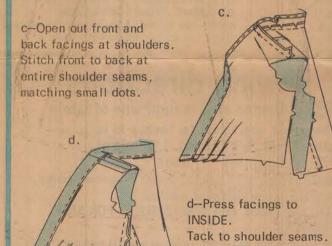

Printed in U.S.A. © Copyright 1972 by Simplicity Pattern Co. Inc.

b-Stitch center back seam of facing sections. Clip curves. With RIGHT sides together, pin facing to front, matching centers, small and medium dots, having raw edges even. Stitch long unnotched edges, as shown. Trim seam; clip curves.

With RIGHT sides together, pin facing to back, matching small dots, having raw edges even. Stitch unnotched edge. Trim seam; clip curves.

b-With RIGHT sides together, pin front to back at side seams, matching small dots. Baste, being careful not to catch in pressed edge of back facing. Stitch. Trim seam. Press toward back. Slip-stitch pressed edge of facing over seam.