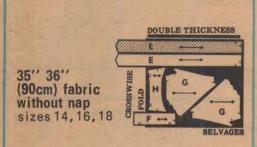

## cutting layouts

printed side up.

key: black is fabric.
white is pattern

grey is pattern printed side down.

(The metric equivalent is in parenthesis)

GENERAL NOTE: When pattern pieces extend beyond fold of fabric, cut out all pieces except pieces that extend; then open out fabric and on single thickness, cut extending pieces on right side of fabric in position shown.

# DOUBLE THICKNESS 35''36'' (90cm) fabric without nap sizes 8, 10, 12, 14, 16 NOTE: Cut one by M.

44"45" (115cm) fabric without nap size 12

DOUBLE THICKNESS

SELVAGES

SELVAGES

SELVAGES

SELVAGES

SELVAGES