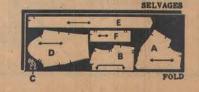

## cutting layouts

printed side up.

key: black is fabric.
white is pattern

grey is pattern printed side down.

(The metric equivalent is in parenthesis)

GENERAL NOTE: When pattern pieces extend beyond fold of fabric, cut out all pieces except pieces that extend; then open out fabric and on single thickness, cut extending pieces on right side of fabric in position shown.

#### tie blouse

NOTE: Cut one by F.

35"36" (90cm) fabric without nap sizes 8, 10, 12

35"36" (90cm) fabric without nap sizes 14, 16, 18

44"45" (115cm) fabric without nap sizes 8, 10, 12, 14

44"45" (115cm) fabric without nap sizes 16, 18

58" 60" (150cm) fabric without nap all sizes

#### halter top

35" 36"
(90cm) fabric without nap sizes 8, 10, 12

58"60" (150cm) fabric without nap all sizes NOTE: Cut one by F.

# DOUBLE THICKNESS 35''36'' (90cm) fabric without nap sizes 8, 10, 12, 14, 16 NOTE: Cut one by M.

44"45" (115cm) fabric without nap size 12

DOUBLE THICKNESS

SELVAGES

SELVAGES

SELVAGES

SELVAGES

SELVAGES