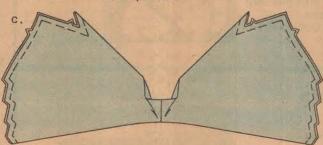

c-Turn facing to INSIDE; press. Machine-baste raw edges together.

d-To make INSIDE tuck, on facing side, fold along solid line. Stitch along broken line. Press tuck, as shown.

e-Turn finished edges to INSIDE along fold line, forming facings. (Do not press.) Baste across ends of facings, as shown.

f-Slip-stitch facings together between medium dots, as shown.

g-To make soft pleats at lower edge, on OUTSIDE, fold along solid lines. Bring folds to broken lines. Baste across lower edge.

UNIT 2 back and back facing a-Press under 5/8" on side edges of back facing; (single notched edges) trim to 1/4'