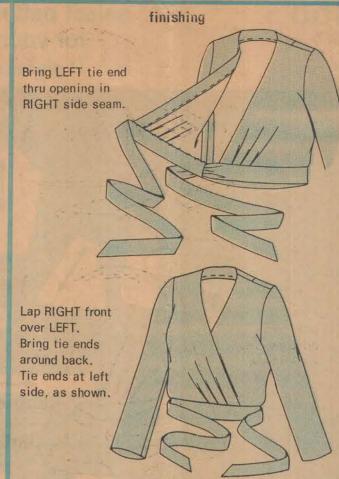

c-Fold band with RIGHT sides together. Stitch ends. Trim seam. On OUTSIDE, slip-stitch pressed edge of band

over seam. Lap ends; fasten with hooks and eyes.

leg hems Slip-stitch hem, easing in fulness.

Press up hem. Stitch one edge of seam binding or stretch lace 1/4" over raw edge.