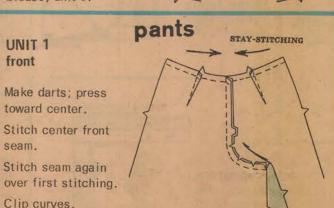

c-Machine-baste raw edges together.

For waistband and tie ends and finishing, see wrap and tie blouse, unit 5.

Make darts; press

Stitch center front

Stitch seam again

Clip curves.

toward center.

UNIT 1

front

seam.