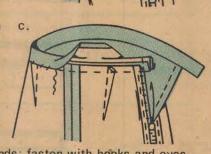

c-Fold band with RIGHT sides together. Stitch ends. Trim seam. On OUTSIDE, slip-stitch pressed edge of band

over seam. Lap ends; fasten with hooks and eyes.

leg hems Slip-stitch hem, easing in fulness.

Press up hem. Stitch one edge of seam binding or stretch lace 1/4" over raw edge.