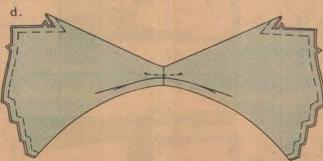

c-Turn facing to INSIDE; press. Machine-baste raw edges together.

d-To make INSIDE tuck, on facing side, fold along solid line. Stitch along broken line. Press tuck, as shown.

e-Turn finished edges to INSIDE along fold line, forming facings. (Do not press.) Baste across ends of facings, as shown.

f-Slip-stitch facings together between medium dots, as shown.

g-To make soft pleats at lower edge, on OUTSIDE, fold along solid lines. Bring folds to broken lines. Baste across lower edge.

UNIT 2 back and back facing a-Press under 5/8" on side edges of back facing; (single notched edges) trim to 1/4'