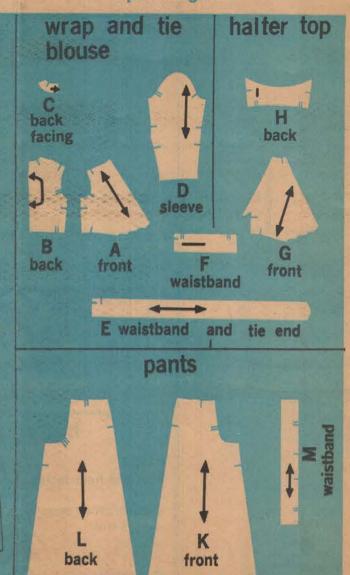

# select pattern pieces for your view 11 pieces given

44"45" (115cm)

size 8

fabric without nap

NOTE: Cut one by N

#### tie blouse

NOTE: Cut one by F.

35"36" (90cm) fabric without nap sizes 8, 10, 12

35"36" (90cm) fabric without nap sizes 14, 16, 18

44"45" (115cm) fabric without nap sizes 8, 10, 12, 14

44"45" (115cm) fabric without nap sizes 16, 18

#### halter top

35" 36"
(90cm) fabric without nap sizes 8, 10, 12

58"60" (150cm) fabric without nap all sizes NOTE: Cut one by F.

# DOUBLE THICKNESS 35''36'' (90cm) fabric without nap sizes 8, 10, 12, 14, 16 NOTE: Cut one by M.

44"45" (115cm) fabric without nap size 12

DOUBLE THICKNESS

SELVAGES

SELVAGES

SELVAGES

SELVAGES

SELVAGES