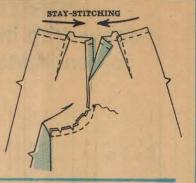

### UNIT 2

Make darts; press toward center. Stitch center back seam to medium dot. Stitch seam again over first stitching. Clip curves.

zipper closing

Press under 5/8" on center back opening edges. Pin closed zipper under opening edges with tab end 1/2" below waistline seam line, having opening edges meet at center of zipper. Baste. Stitch, using a zipper