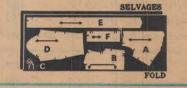

## cutting layouts

printed side up.

key: black is fabric.
white is pattern

grey is pattern printed side down.

(The metric equivalent is in parenthesis)

GENERAL NOTE: When pattern pieces extend beyond fold of fabric, cut out all pieces except pieces that extend; then open out fabric and on single thickness, cut extending pieces on right side of fabric in position shown.

#### tie blouse

NOTE: Cut one by F.

35"36" (90cm) fabric without nap sizes 8, 10, 12

35"36" (90cm) fabric without nap sizes 14, 16, 18

44"45" (115cm) fabric without nap sizes 8, 10, 12, 14

44"45" (115cm) fabric without nap sizes 16, 18

58" 60" (150cm) fabric without nap all sizes

#### halter top

35" 36"
(90cm) fabric without nap sizes 8, 10, 12

58"60" (150cm) fabric without nap all sizes NOTE: Cut one by F.

# DOUBLE THICKNESS 35''36'' (90cm) fabric without nap sizes 8, 10, 12, 14, 16 NOTE: Cut one by M.

44"45" (115cm) fabric without nap size 12

DOUBLE THICKNESS

SELVAGES

SELVAGES

SELVAGES

SELVAGES

SELVAGES