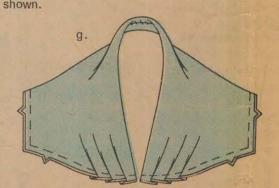

f-Slip-stitch facings together between medium dots, as shown.

g-To make soft pleats at lower edge, on OUTSIDE, fold along solid lines. Bring folds to broken lines. Baste across lower edge.

UNIT 2 back and back facing a-Press under 5/8" on side edges of back facing; (single notched edges) trim to 1/4'