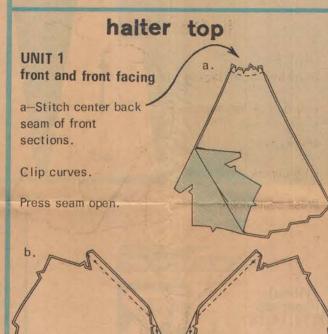

Printed in U.S.A. © Copyright 1972 by Simplicity Pattern Co. Inc.

b-Stitch center back seam of facing sections. Clip curves. With RIGHT sides together, pin facing to front, matching centers, small and medium dots, having raw edges even. Stitch long unnotched edges, as shown. Trim seam; clip curves.

c-Turn facing to INSIDE; press. Machine-baste raw edges together.

d-To make INSIDE tuck, on facing side, fold along solid line. Stitch along broken line. Press tuck, as shown.

e-Turn finished edges to INSIDE along fold line, forming facings. (Do not press.) Baste across ends of facings, as shown.