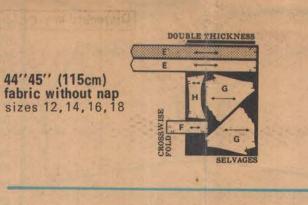

#### tie blouse

NOTE: Cut one by F.

35"36" (90cm) fabric without nap sizes 8, 10, 12

35"36" (90cm) fabric without nap sizes 14, 16, 18

44"45" (115cm) fabric without nap sizes 8, 10, 12, 14

44"45" (115cm) fabric without nap sizes 16, 18