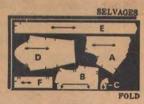

## cutting layouts

printed side up.

key: black is fabric.
white is pattern

grey is pattern printed side down.

(The metric equivalent is in parenthesis)

GENERAL NOTE: When pattern pieces extend beyond fold of fabric, cut out all pieces except pieces that extend; then open out fabric and on single thickness, cut extending pieces on right side of fabric in position shown.

#### tie blouse

NOTE: Cut one by F.

35"36" (90cm) fabric without nap sizes 8, 10, 12

35"36" (90cm) fabric without nap sizes 14, 16, 18

44"45" (115cm) fabric without nap sizes 8, 10, 12, 14

44"45" (115cm) fabric without nap sizes 16, 18

58" 60" (150cm) fabric without nap all sizes

#### halter top

35" 36"
(90cm) fabric without nap sizes 8, 10, 12

58"60" (150cm) fabric without nap all sizes NOTE: Cut one by F.

# DOUBLE THICKNESS 35''36'' (90cm) fabric without nap sizes 8, 10, 12, 14, 16 NOTE: Cut one by M.

44"45" (115cm) fabric without nap size 12

DOUBLE THICKNESS

SELVAGES

SELVAGES

SELVAGES

SELVAGES

SELVAGES