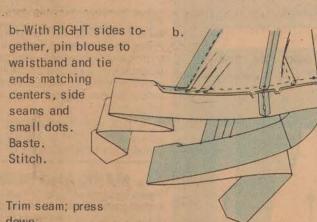

Press seam toward sleeve, shrinking out fulness.

UNIT 5 waistband and tie ends

ENLARGED DETAIL

a-With RIGHT sides together, pin waistband and tie end sections (E) to waistband section (F) at side seams, matching small dots. Stitch RIGHT side seam, leaving openings between small dots, as shown. Stitch entire LEFT side seam.

c-Fold waistband and tie ends in half, lengthwise RIGHT sides together. Stitch to small dots, as shown. Trim seams and corners.

Press under 5/8" on remaining edge of waistband;

On INSIDE, slipstitch pressed edge of waistband over seam