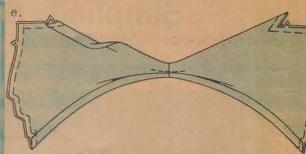

f-Slip-stitch facings together between medium dots, as shown.

g-To make soft pleats at lower edge, on OUTSIDE, fold along solid lines. Bring folds to broken lines. Baste across lower edge.

UNIT 2 back and back facing a-Press under 5/8" on side edges of back facing; (single notched edges) trim to 1/4'