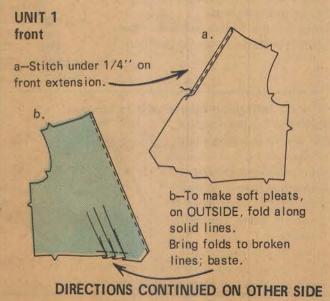

c-Turn facing to INSIDE; press. Machine-baste raw edges together.

d-To make INSIDE tuck, on facing side, fold along solid line. Stitch along broken line. Press tuck, as shown.

e-Turn finished edges to INSIDE along fold line, forming facings. (Do not press.) Baste across ends of facings, as shown.

f-Slip-stitch facings together between medium dots, as shown.

g-To make soft pleats at lower edge, on OUTSIDE, fold along solid lines. Bring folds to broken lines. Baste across lower edge.

UNIT 2 back and back facing a-Press under 5/8" on side edges of back facing; (single notched edges) trim to 1/4'