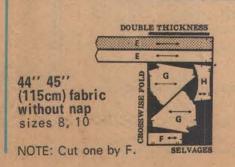

#### tie blouse

NOTE: Cut one by F.

35"36" (90cm) fabric without nap sizes 8, 10, 12

35"36" (90cm) fabric without nap sizes 14, 16, 18

44"45" (115cm) fabric without nap sizes 8, 10, 12, 14

44"45" (115cm) fabric without nap sizes 16, 18